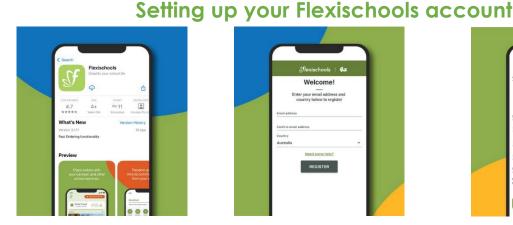

#### 1. Download the app

The Flexischools app is the easiest way to place online lunch orders, buy school uniforms, and receive instant notifications from your school. Alternatively, you can also sign up online by visiting:

https://user.flexischools.com.au/regi ster

| flexischools   &x<br>Welcome!                             |  |
|-----------------------------------------------------------|--|
| Enter your email address and<br>country below to register |  |
| Email address                                             |  |
| Confirm email address                                     |  |
| Country<br>Australia                                      |  |
| Need some bein?                                           |  |
| REGISTER                                                  |  |

#### 2. Register

- Open the Flexischools App and click 'Register'.
- Submit your email address to create an account.
- Go to your email inbox and open the registration email from Flexischools. Click on the link and continue to follow the registration process.