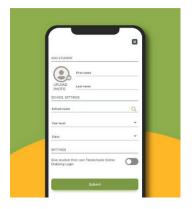

### 3. Log in to your Flexischools account and enter your child's details

- Once your account is set up, log into the Flexischools App
- Select the 'Profile' icon on the navigation bar. Under 'Students', click 'Add new'
- Enter your child's name, school (Holy Rosary School White Hills), year level (Preprep), and class (FDN2023). Click 'submit'.